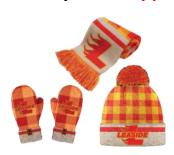

#### One Size Fits Most

Toque Mitts Scarf \$34 \$34 \$34

Embroidered logo and number on toque

#### Toque (with or without pom pom)

Our classic insulated Leaside toque

One Size Fits Most

\$28.50

Embroidered logo and number