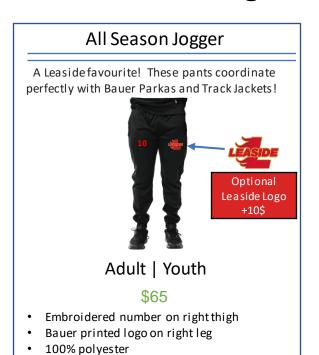

#### BarDown Track Jacket and Pants

Premium feel and light-weight for use in fall, spring, AND winter (with a hoodie!)

NEW FOR sprin

#### <u>Jacket</u>

#### <u>Pants</u>

## Adult | Youth

Adult | Youth

- \$105 \$100 \$70 \$70 Track Jacket: Left chest embroidered logo,
- embroidered # on sleeve, embroidered back logo
   Track Pants: Embroidered logo and # on the pant leg
- 100% polyester
- Stretch mesh lining