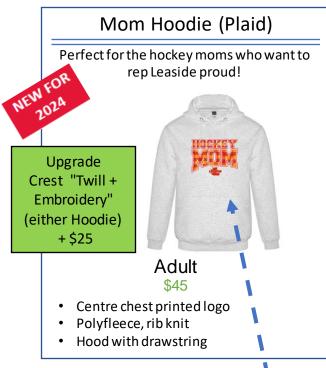

#### Finally, New Apparel and Accessories for Mom!

Show off your Leaside HOCKEY MOM pride in comfort and style! (SEE PAGE 9)

# Finally ... Things for MOM!!

**MATCH** 

WITH

# NEW FOR 2024

Upgrade Crest "Twill + Embroidery" (Jersey-style) +\$25