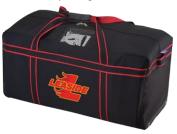

#### Nylon Hockey Bag

Light-weight Nylon hockey bag to hold all of your gear

For younger ages

 Small (30")
 Medium (36")
 Large (+Goallie)

 (30")
 (40")

 \$90
 \$95
 \$110

- · 10" Logo with clear # and ID window
- · Durable 1202 Denier Polyester PVC-Coated
- Internal skate pockets Leather wrapped handle