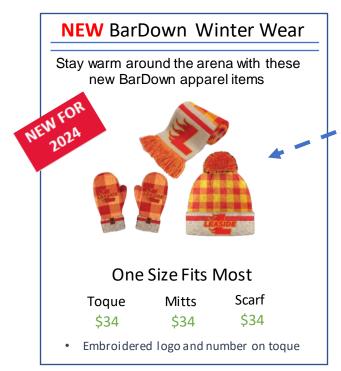

# 2024-25 Hats & Caps

Stay warm around the arena with these new BarDown apparel items

#### One Size Fits Most

Toque Mitts Scarf \$34 \$34 \$34

Embroidered logo and number on toque