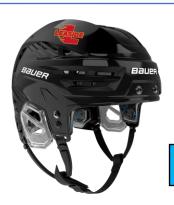

#### Bauer Re-AKT 85 Helmet Combo

Price includes 10% discount for Leaside families!

#### Small | Medium | Large

\$160 (+\$20 for cage)

- Logo and number not included on helmet
- + \$5 for sticker sheet