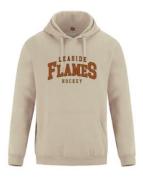

#### Heritage Hoodie (Sand)

Introducing our new Heritage Hoodie! Throw it back with this new retro look

Adult | Youth

\$42.50

- Heavweight hoodie
- · Centre chest printed logo

\$45