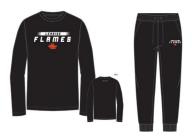

#### "#Selfie" Hoodie

Wear our away game jersey as a hoodie anywhere you go!

# Youth / Adult

- Center chest printed logo, fully numbered with last name on the back
- 100% moisture management fleece