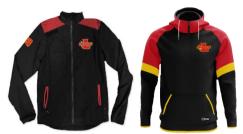

#### Heritage Hoodie (Sand)

Introducing our new Heritage Hoodie! Throw it back with this new retro look

Adult | Youth

\$42.50

- Heavweight hoodie
- · Centre chest printed logo

\$45

#### Heritage Hoodie (Grey)

Introducing our new Heritage Hoodie! Throw it back with this new retro look

Adult | Youth

\$45 \$42.50

- · Heavweight hoodie
- · Centre chest printed logo