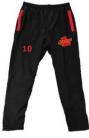

#### BarDown Track Jacket and Pants

Premium feel and light-weight for use in fall, spring, AND winter (with a hoodie!)

NEW FOR sprin

#### <u>Pants</u>

## Adult | Youth

Adult | Youth

- \$105 \$100 \$70 \$70 Track Jacket: Left chest embroidered logo,
- embroidered # on sleeve, embroidered back logo
   Track Pants: Embroidered logo and # on the pant leg
- 100% polyester
- Stretch mesh lining