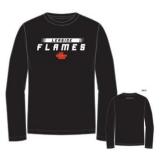

#### Long Sleeve Tees

Long sleeve Tee for comfort all year long

Adult | Youth

\$26

- Centre chest printed logo
- 100% combed and ring spun cotton