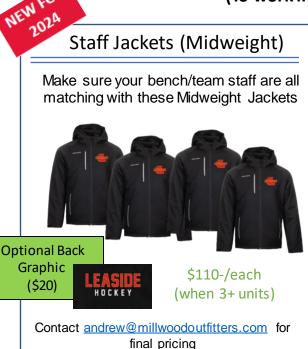

of your gear



For younger ages

 Small (30")
 Medium (36")
 Large (+Goallie)

 (30")
 (40")

 \$90
 \$95
 \$110

- · 10" Logo with clear # and ID window
- · Durable 1202 Denier Polyester PVC-Coated
- Internal skate pockets Leather wrapped handle

#### Bauer Re-AKT 85 Helmet Combo



Price includes 10% discount for Leaside families!

#### Small | Medium | Large

\$160 (+\$20 for cage)

- Logo and number not included on helmet
- + \$5 for sticker sheet

#### **NEW** Flames Skate Guards

Keep your blades protected with these sublimated Leaside skate guards!





Adult | Youth

\$25

#### **Bauer Pants**



Senior | Int. | Junior

\$144 \$135 \$126

Price includes 10% discount for Leaside families!







# Some things teams have asked for! TEAM PURCHASES only

(To work into team budgets)















# Questions We're Often Asked (FAQ's)

#### When will our uniforms and apparel be completed?

Items ordered before June 10 will be completed for **GTHL teams by August 30**<sup>th</sup> and will be completed for **Select teams by September 15**<sup>th</sup>.

Please see 'Summer 2024 Ordering, Pricing and Delivery Notes' in this guide for more information on other order & delivery windows

#### Why does it take so long? We order in the spring and don't get until September.

At this time of <u>year</u> it's basically 'volume'. With 44 competitive Leaside teams (660+ players, 1200 uniforms and over 2000 pieces of apparel) we need time to order, produce, check it, pack it and get items to your manager.

We gain cost-efficiencies by conducting the work in stages. This allows us to