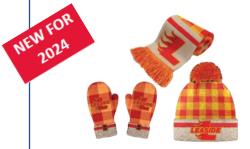

# 2024-25 Hats & Caps

Stay warm around the arena with these new BarDown apparel items

#### One Size Fits Most

Toque Mitts Scarf \$34 \$34 \$34

Embroidered logo and number on toque