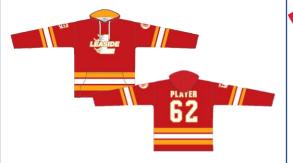

#### Flames Game Jersey

Our Flames game jersey! For all GTHL and Select Teams

#### Adult & Youth

\$120

(+\$15 for both arm-numbers (GTHL teams))

- Your player number and name on back
- · Fully embroidered