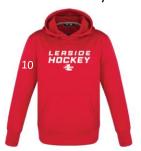

#### Sport Hoodie

This hoodie provides great value, durability, and does not compromise on comfort and style

NEW Design!

Adult | Youth

- Centre chest printed logo with number embroidered on the sleeve
- Polyfleece, rib knit
- · Hood with lace drawstring