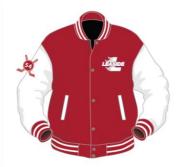

#### Varsity Jacket

Introducing our NEW custom varsity jacket! Made with premium wool and cowhide leather, it's all about style and comfort

Adult

\$375