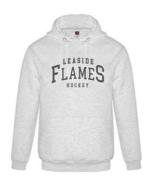

#### Heritage Hoodie (Grey)

Introducing our new Heritage Hoodie! Throw it back with this new retro look

Adult | Youth

\$45 \$42.50

- · Heavweight hoodie
- · Centre chest printed logo