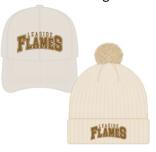

#### Heritage Cap & Toque

Our new Leaside corduroy hat and knitted toque will keep you trendy and snug all season long.

OSFA Cap | Toque

\$35 \$35

Embroidered logo and number

#### Heritage Cap & Toque

Our new Leaside corduroy hat and knitted toque will keep you trendy and snug all season long.

OSFA Cap | Toque

\$35 \$3

Embroidered logo and number