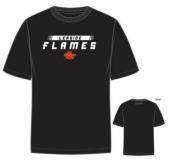

#### **Short Sleeve Tees**

Our classic EuroSpun cotton T-Shirt with a bold tone to highlight our hockey club

Adult | Youth

\$24

- Centre chest printed logo
- 100% combed and ring spun cotton