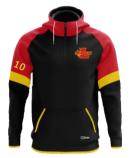

#### Performance Hoodie – Black

Show your Flames pride in this hoodie with bold Red and Yellow colours

Upgrade Crest "Twill + Embroidery" (Jersey-style) + \$25

#### Adult | Youth

\$60

\$58

- Centre chest printed logo
- Embroidered Sleeve #
- Polyfleece, rib knit
- Skate lace neck hood