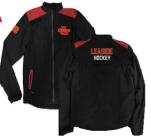

#### BarDown Track Jacket and Pants

Premium feel and light-weight for use in fall, spring, AND winter (with a hoodie!)

NEW FOR sprin

#### <u>Jacket</u>

## Adult | Youth

Adult | Youth

- \$105 \$100 \$70 \$70 Track Jacket: Left chest embroidered logo,
- embroidered # on sleeve, embroidered back logo
   Track Pants: Embroidered logo and # on the pant leg
- 100% polyester
- Stretch mesh lining